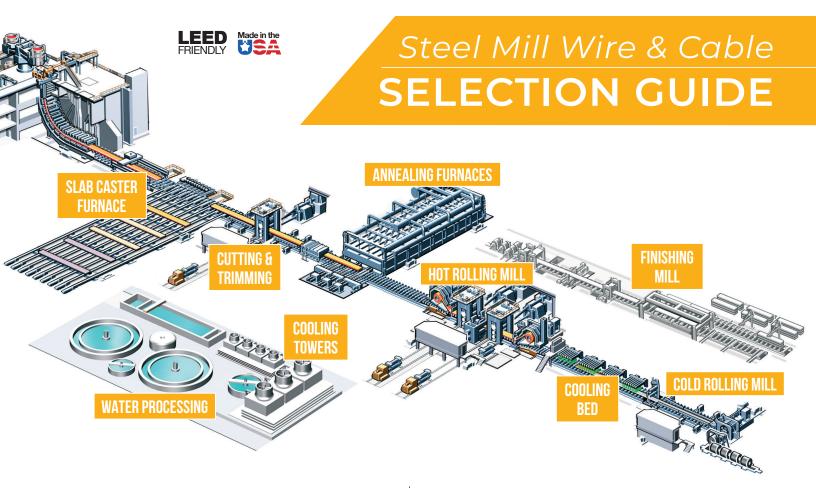

COR

Seversta



Steel Dynamics, Inc.



**United States Steel** 



# Best-in-Class QUALITY

**Continuity of Supply** 

(even during global shortages)

Raw Material Traceability

**Every Cable Tested** 

**Certified Test Reports** 

Damage-Resistant Packaging



# FREE ONLINE PRODUCT TRAINING







# Delivering SERVICE

**Low Minimum Runs** 

**Custom Cut-to-Length Options** 

Same Day Shipping

(stock orders received before 2pm)

One- to Two-Day Delivery

**Door-to-Door Tracking** 

(order confirmation & ship notification)

Pre-Installed Pulling Heads



## **TECHNICAL SUPPORT**

Specification AUDIT

Onsite or Remote
TRAINING

Product
APPLICATION
REVIEW

Find out more at **servicewire.com/auto** or call:

800-624-3572

800-231-WIRE

877-623-WIRE

Culloden, WV

Houston, TX

Phoenix, AZ



600V/1kV XHHW-2 or 2kV RHW-2

### SFRVICEPRO-X®

(CT Rated #1/0 AWG and Larger) #14 AWG - 750 Kcmil

#### **Power to Various Processes**

Dual rated 600/1kV XLPE (thermoset) insulated conductors are used in conduit, cable tray, or duct banks to power a variety of plant processes.

Dual Rated 600V/1kV

## TRAY CABLE

(Shielded or Non-shielded) #14 AWG - 750 Kcmil

#### **Power to Motors**

TC-ER 600V/1kV tray cable is used in cable trays, supported by messenger wire in open air, raceways, channels, conduit, and ducts to provide power and control throughout steel mills.

Flexible

# UI TYPF MC

(Interlocked Armor) #14 AWG - 750 Kcmil

#### **Power to Various Processes**

Jacketed MC cable offers all of the protection of conduit without the added cost. Suitable for direct burial or any appl